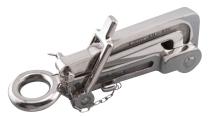

## USCG CHAIN STOPPER 316 STAINLESS STEEL

| ITEM       | A     | В     | <b>X</b><br>(height) | <b>Y</b><br>(length) | <b>Z</b><br>(width) | WT<br>(lb) | PACKAGING<br>TYPE | EACH<br>(qty) | INNER<br>(qty) | CARTON<br>(qty) | UPC          |
|------------|-------|-------|----------------------|----------------------|---------------------|------------|-------------------|---------------|----------------|-----------------|--------------|
| S0180-0300 | 1.48" | 0.88" | 5.50"                | 12.00"               | 3.00"               | 9.13       | POLYBAG           | 1             | 1              | 4               | 791506036159 |

## **NOTE:**

CAN BE USED ON 5/8" AND 3/4" CHAIN. POLISH IS MIRROR FINISH. SET INCLUDES STAINLESS TOGGLE SAFETY PIN WITH CHAIN. USE ANY SUITABLE 3/4" SIZE TURNBUCKLE FOR TENSIONING CHAIN. ALL DIMENSIONS ARE NOMINAL (+/- 3%) AND ARE SUBJECT TO CHANGE WITHOUT NOTICE.