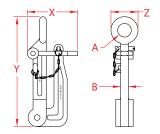

## USCG CHAIN STOPPER 316 STAINLESS STEEL

| ITEM       | A     | В     | <b>X</b><br>(height) | <b>Y</b><br>(length) | <b>Z</b><br>(width) | WT<br>(lb) | PACKAGING<br>TYPE | EACH<br>(qty) | INNER<br>(qty) | CARTON<br>(qty) | UPC          |
|------------|-------|-------|----------------------|----------------------|---------------------|------------|-------------------|---------------|----------------|-----------------|--------------|
| S0180-0300 | 1.48" | 0.88" | 5.50"                | 12.00"               | 3.00"               | 9.13       | POLYBAG           | 1             | 1              | 4               | 791506036159 |

## **NOTE:**

CAN BE USED ON 5/8" AND 3/4" CHAIN. POLISH IS MIRROR FINISH. SET INCLUDES STAINLESS TOGGLE SAFETY PIN WITH CHAIN. USE ANY SUITABLE 3/4" SIZE TURNBUCKLE FOR TENSIONING CHAIN. ALL DIMENSIONS ARE NOMINAL (+/- 3%) AND ARE SUBJECT TO CHANGE WITHOUT NOTICE.